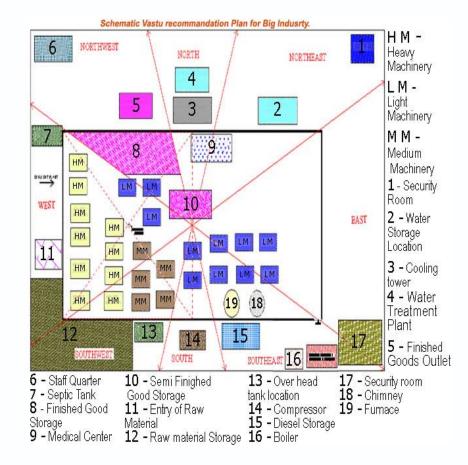

Large/big industries.

Normally industries have huge properties ie. big plots and house many structures for different activities, the drawing above is a schematic drawing proposing zones for different uses, as it is difficult to analyze every industry and generalise under one type.

If one wants advice relevant for their industry it is recommended to contact a good Vastu consultant with detail of all machines, flow chart, manufacturing process and requirement pertaining to their industry.