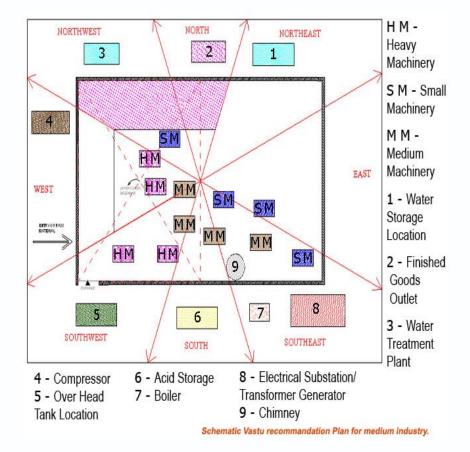

Medium scale industries.

Normally medium scale industries are located in industrial estate with small plots and having one or two structure, the drawing above is a schematic drawing proposing zones for different uses, as it is difficult to analyze every industry and generalise under one type.

If one wants advice relevant for their industry it is recommended to contact a good Vastu consultant with detail of all machines, flow chart, manufacturing process and requirement pertaining to their industry.