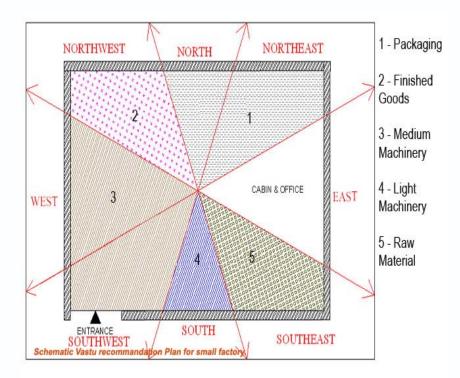

The schematic plans attached are of three types, Small, Medium and Large size industries.

Small scale industries.

Normally small industries are located in structures which have multiple units, the drawing above is a schematic drawing proposing zones for different uses, as it is difficult to analyze every industry and generalise under one type.

If one wants advice relevant for their industry it is recommended to contact a good Vastu consultant with detail of all machines, flow chart, manufacturing process and requirement pertaining to their industry.