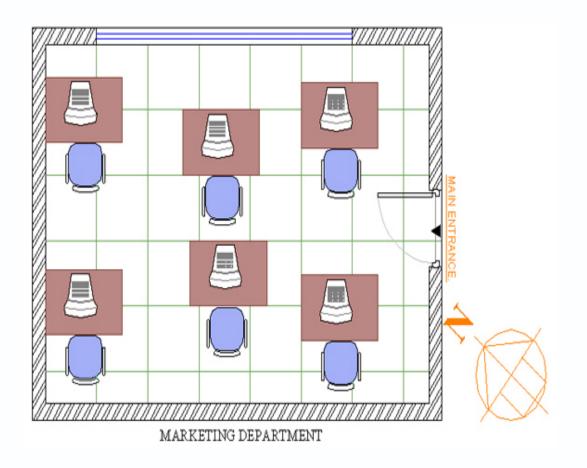

#### Marketing office

| Subject                    | Description                                                                                                | Direction  | Evaluation       | Recommendation                                                                                                                            |
|----------------------------|------------------------------------------------------------------------------------------------------------|------------|------------------|-------------------------------------------------------------------------------------------------------------------------------------------|
| -                          | In industry this department plays a very minor role so if one dose not gets best options its ok.           | South      |                  | Avoid this location for marketing office as the right location is North West.                                                             |
| Entrance door<br>Direction | This is not an important element in Vastu.                                                                 | South East | VERY GOOD        | Very good direction                                                                                                                       |
| Window Location            | This is not an important element in Vastu.                                                                 | North East | EXCELLENT        | Very good direction                                                                                                                       |
| -                          | Proper facing Direction while working can get good ideas and orders for the industry.                      | South      | BELOW<br>AVERAGE | The right direction to face is northeast,<br>east & north senior should face<br>northeast or east staff should face<br>north or northeast |
|                            | Good Location will make this person more responsible and productive so good Location good results.         | South West | EXCELLENT        | Very good location.                                                                                                                       |
| 5 5                        | Good facing Direction will make this person more responsible and productive so good Location good results. | South      |                  | Negative direction to face recommended to face North.                                                                                     |

39.00 % is the evaluated strength of the Marketing office as per the data provided by the user.

77.00 % would be the strength of the Marketing office on following the recommendations as per the report.