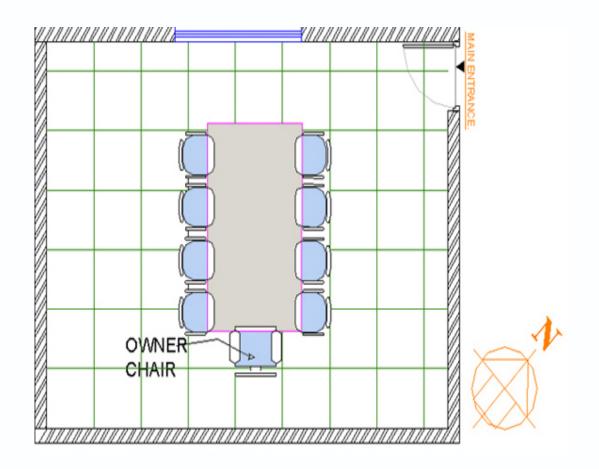

#### Conference room

| Subject                          | Description                                                                                                                                                                                                                                                                     | Direction  | Evaluation | Recommendation       |
|----------------------------------|---------------------------------------------------------------------------------------------------------------------------------------------------------------------------------------------------------------------------------------------------------------------------------|------------|------------|----------------------|
| Location of conference           | Not important in Industries as Conference room are not used                                                                                                                                                                                                                     | North West | GOOD       | Excellent location.  |
| room                             | that extensively. So one can have them in an average Location.                                                                                                                                                                                                                  |            |            |                      |
| Entrance door<br>Direction       | Entrance door Direction is a base for having proper Vastu of<br>house, if the door is in the right Location chances of having<br>Vastu positive house are bright. A lay man without in-depth<br>knowledge of Vastu can have positive premises by getting the<br>right Entrance. | North East | EXCELLENT  | Good location.       |
| Window Location                  | This is not an important element in Vastu, answer to this question is required to generate a tentative plan of the room from thousands of plans fed in the software.                                                                                                            | North West | EXCELLENT  | Excellent location.  |
| Owner/Senior facing<br>Direction | Not important in industry as Conference room are not used that extensively. So one can face any Direction in this room.                                                                                                                                                         | North East | EXCELLENT  | Very good direction. |

67.00 % is the evaluated strength of the Conference room as per the data provided by the user.

81.00 % would be the strength of the Conference room on following the recommendations as per the report.